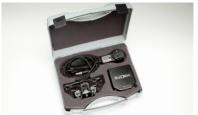

# PORTABLE AND AC POWER SUPPLY

 Lithium-ion battery pack provides 10hrs of use and fully charges in 4 hours. Charger/AC power supply can be used to provide continuous use

78544 L Scope SpecFrame 2.5x @ 37cm Loupes
78545 L Scope SpecFrame 2.5x @ 42cm Loupes
78546 L Scope SpecFrame 2.5x @ 47cm Loupes

All models include 10 hour lithium battery, charger and a slim line carrying case

The Vorotek L Scope is made in Australia and available in the US exclusively from Black & Black Surgical, Inc. **To order:** 877-252-2517 • Fax: 770-414-4879 • E-mail: info@blackandblacksurgical.com