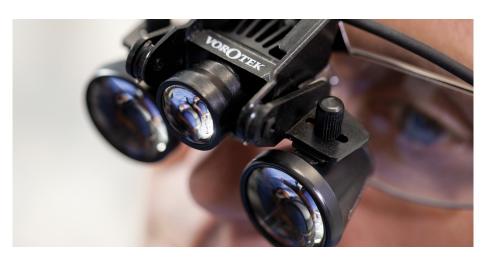

# PRECISION 2.5X MAGNIFICATION OPTICS

• 2.5X is the sweet-spot, allowing for the clearest, distortion-free visualization possible while maintaining a wide field of view

# SURGICAL QUALITY LED ILLUMINATION

- · Bright as daylight (6000K) for accurate color
- 55,000 lux for maximum illumination
- Dual lens system provides superior edge-to-edge uniformity across the entire field of view
- Dimmer function provides 7 evenly spaced levels of illumination
- LED headlight works with loupes in an up or down position