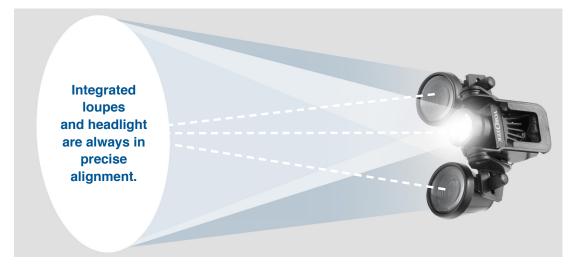

# SURGICAL QUALITY LED ILLUMINATION

- · Bright as daylight (6000K) for accurate color
- 55,000 lux for maximum illumination
- Dual lens system provides superior edge-to-edge uniformity across the entire field of view
- Dimmer function provides 7 evenly spaced levels of illumination
- LED headlight works with loupes in an up or down position