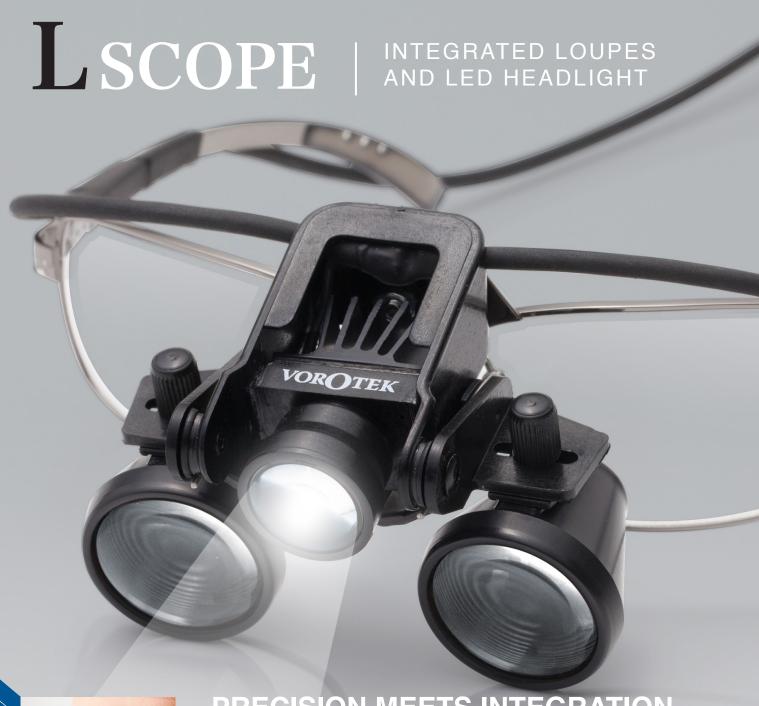

The Vorotek L Scope's<sup>™</sup> thoughtful integration of loupes and LED illumination eliminates frequent adjustments, placing it at the forefront of innovative, ergonomic design.

- BRILLIANT, DAYLIGHT LED ILLUMINATION
- ERGONOMIC, LIGHTWEIGHT
- PRECISE FLIP-UP, FLIP-DOWN ACTION

# L SCOPE |

INTEGRATED LOUPES AND LED HEADLIGHT

# PRECISION 2.5X MAGNIFICATION OPTICS

• 2.5X is the sweet-spot, allowing for the clearest, distortion-free visualization possible while maintaining a wide field of view

# SURGICAL QUALITY LED ILLUMINATION

- · Bright as daylight (6000K) for accurate color
- 55,000 lux for maximum illumination
- Dual lens system provides superior edge-to-edge uniformity across the entire field of view
- Dimmer function provides 7 evenly spaced levels of illumination
- LED headlight works with loupes in an up or down position