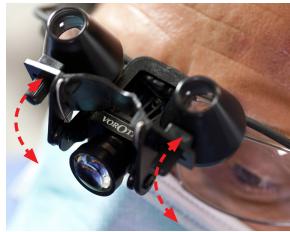

# PRECISE FLIP-UP DESIGN

- The loupes can be easily rotated in and out of use, returning back into the exact set-up position
- Upward rotation of the loupes allows uninterrupted vision