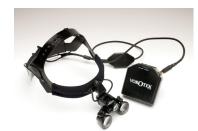

# L SCOPE |

INTEGRATED LOUPES AND LED HEADLIGHT

# SURGICAL QUALITY LED ILLUMINATION

- · Bright as daylight (6000K) for accurate color
- 55,000 lux for maximum illumination
- Dual lens system provides superior edge-to-edge uniformity across the entire field of view
- Dimmer function provides 7 evenly spaced levels of illumination
- LED headlight works with loupes in an up or down position

# **ERGONOMIC**

- Lightweight, titanium frame, loupes and LED light together are less than 100 grams
- Reduces neck pain and eye strain with its ideal angle of declination

# PRECISE FLIP-UP DESIGN

- The loupes can be easily rotated in and out of use, returning back into the exact set-up position
- Upward rotation of the loupes allows uninterrupted vision